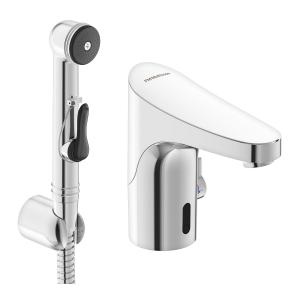

# 9000E tronic basin mixer, battery operation (included battery)

FM Mattsson 9000E Tronic is a new generation of sensor operated mixers in Sweden. All technical parts are integrated in the mixer body for easy maintenance. The temperature is easily set by means of a lever at the side of the mixer. The lever can be fixed in order to

Article number: 16470000

Description: Chrome, battery operation, included battery

- · With temperature knob, battery operation (included battery)
- · Self-closing hand shower, wall bracket and hose
- · Soft closing solenoid valve
- · Safe against vandalism, complete in metal
- Eco (energy and water saving constant flow aerator, 5 l/min at 200– 600 kPa)
- Flush Timeout safety shut-off to prevent flooding
- 30 sec. rinse time via sensor
- Can be turned off for 60 sec. (eg for cleaning)
- · Low power consumption Long life
- · Equipped with system for thermal disinfection against legionella
- · IP class sensor, IP67
- Approved non-return valves, EN-Standard EN1717
- Environmental friendly material, Lead free, Nickel Free