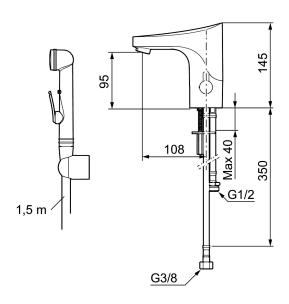

Article number: 16470000

Description: Chrome, battery operation, included battery

- · With temperature knob, battery operation (included battery)
- · Self-closing hand shower, wall bracket and hose
- · Soft closing solenoid valve
- · Safe against vandalism, complete in metal
- Eco (energy and water saving constant flow aerator, 5 l/min at 200– 600 kPa)
- Flush Timeout safety shut-off to prevent flooding
- 30 sec. rinse time via sensor
- Can be turned off for 60 sec. (eg for cleaning)
- · Low power consumption Long life
- · Equipped with system for thermal disinfection against legionella
- · IP class sensor, IP67
- Approved non-return valves, EN-Standard EN1717
- Environmental friendly material, Lead free, Nickel Free

## **FM Mattsson**

- Soft PEX<sup>®</sup> hoses with integrated non return valves and filters (stainless steel braided)
- Hole diameter Ø33,5-37 mm